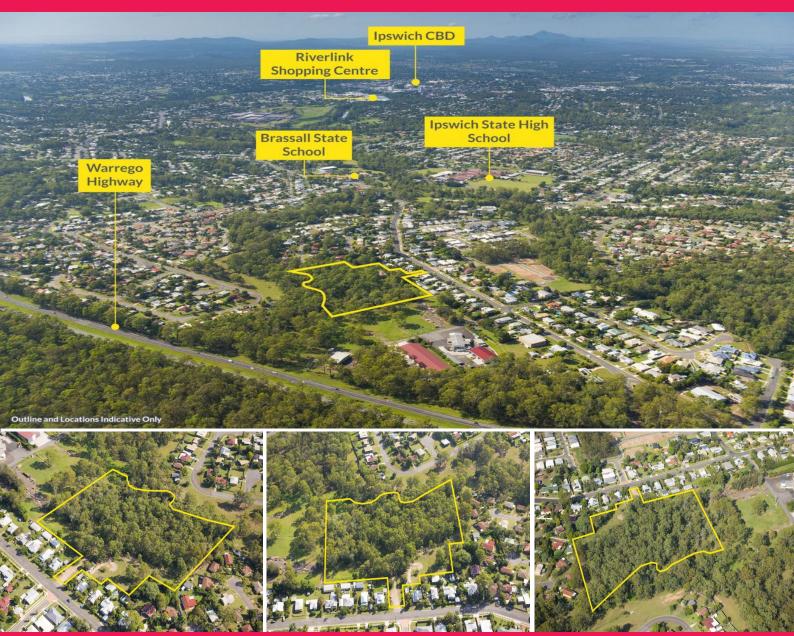

197a Pine Mountain Road, Brassall QLD 4305

## SOLD | 3.252ha\* Surplus Government Development Site

- 6km\* north of Ipswich CBD
- Code assessable for residential subdivision and potential for other options (^STCA)
- Primarily zoned "Residential Low Density (Sub Area 2)"
- Located in close proximity to shopping, hospital schools and recreation
- Well located to the Warrego Highway providing connectivity to the Brisbane CBD