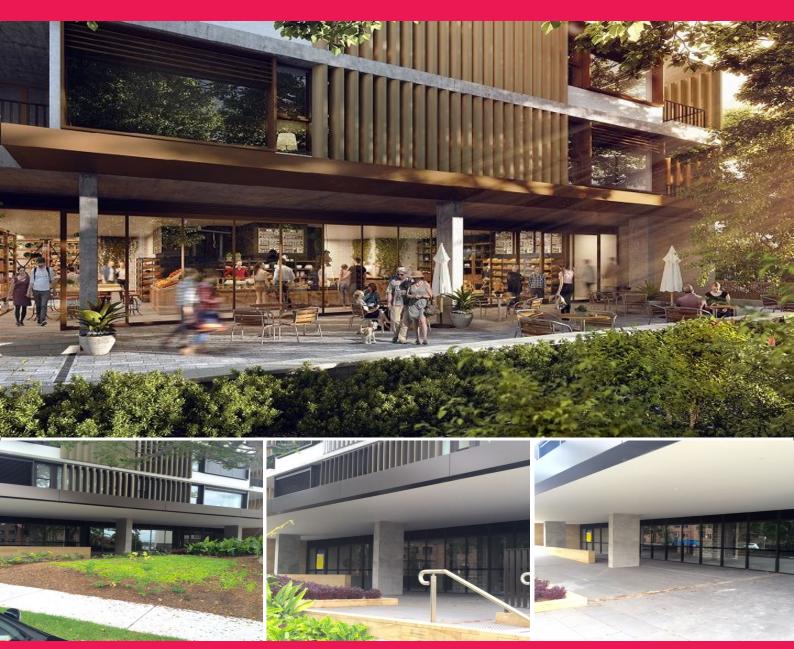

### **FOR LEASE**

Brand New Commercial Premises For Lease

Newly constructed commercial premises available for lease suitable for either retail or commercial use.

Features include:

- 217sqm (approx.)
- Possible sub-divisions from 90sqm
- Large, bright open plan layout including kitchenette and bathroom facilities.
- Excellent outdoor area perfect for cafe or restaurant
- 5 x car spaces
- In close proximity to Darling Street's vibrant retail precinct

Retail FOR LEASE CONTACT TIM MORRISON 217sqm