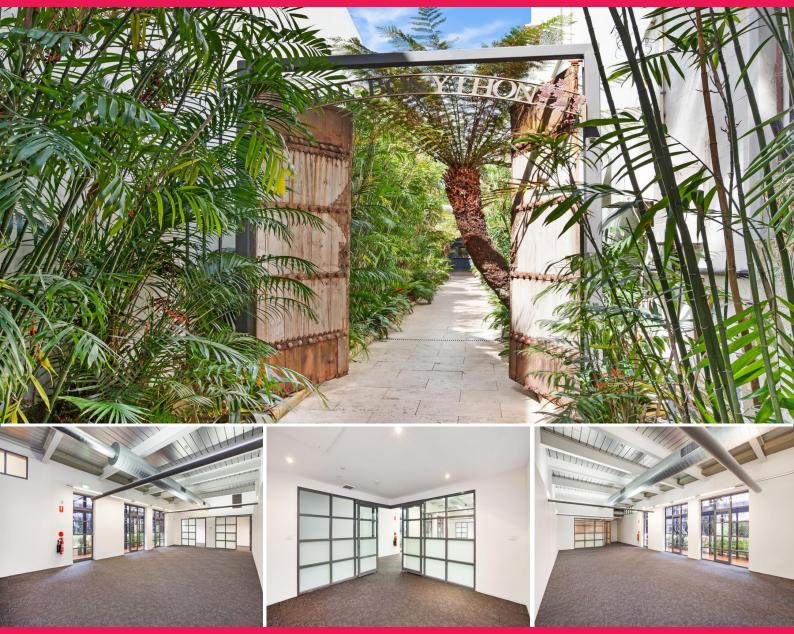

## **Small Office Inside a Corporate Oasis**

This is a Dr Who Tardis Experience! When you first arrive it seems very unstated. As you walk down the corridor you get the feeling your entering something special, and then suddenly you arrive and it opens up into a magnificent courtyard cafe environment. You are greeted by a concierge and your experience begins.

## Features Include:

- Abundance of Natural light
- Immaculate fit out with private office
- Air conditioned
- Close proximity to Oxford St and its bus networks, cafes, bars and

Offices FOR LEASE

66sqm