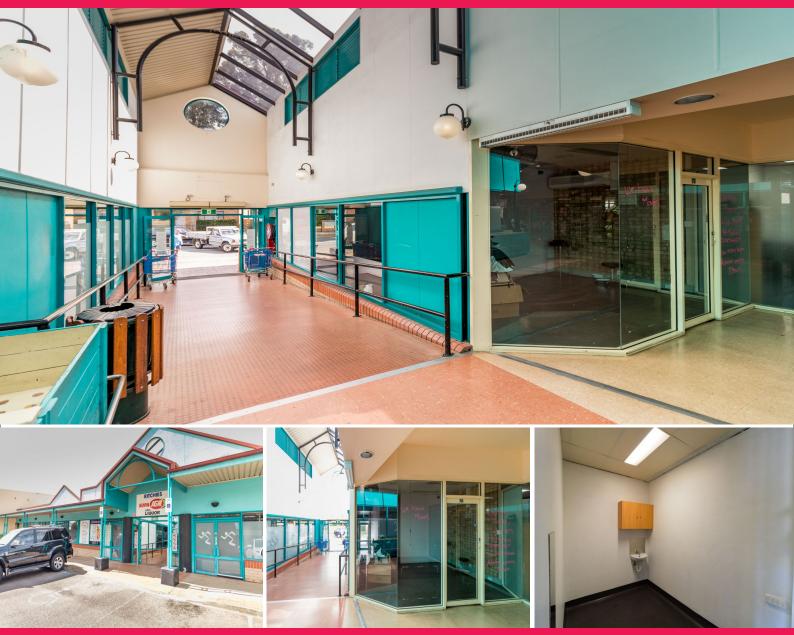

## **Retail Space on a Budget**

Situated in North Mall's busy shopping complex at Rutherford, shop 7B has approximately 42m2 of floor area. This space could be utilised for a range of businesses or professionals alike.\*

The shop is surrounded by many reputable businesses such as the IGA Supermarket, Anytime Fitness, Newsagent and situated between the Coles and Woolworths. Supermarkets

Key Features:

- ? Two entrance points
- ? Access to ample free parking for your customers
- ? Air-conditioned
- ? Kitchenette
- ? Adjoins IGA Superma

Retail FOR LEASE

42sqm