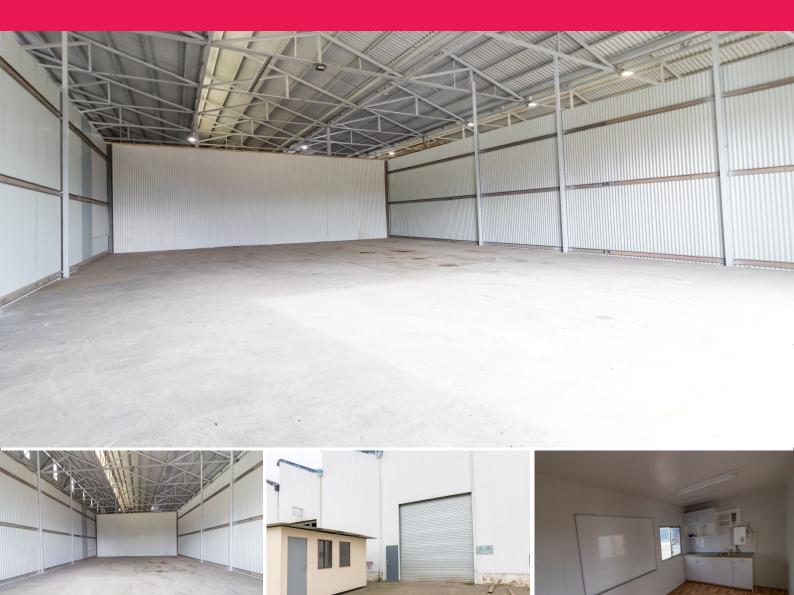

## **Affordable Industrial Unit**

The 240m2 unit comprises of a reception/office area, toilet as well as a kitchenette. The building is located in the heart of Rutherford's industrial area.

The property is only a 10 min drive to Hunter Expressway and only a 2 hour drive to Sydney CBD. The building is perfect for anyone looking for more storage or wanting to grow their small business.

Key Features

- ? Air conditioned
- ? Kitchenette
- ? Off street parking
- ? Full height roller

Industrial FOR LEASE

240sqm