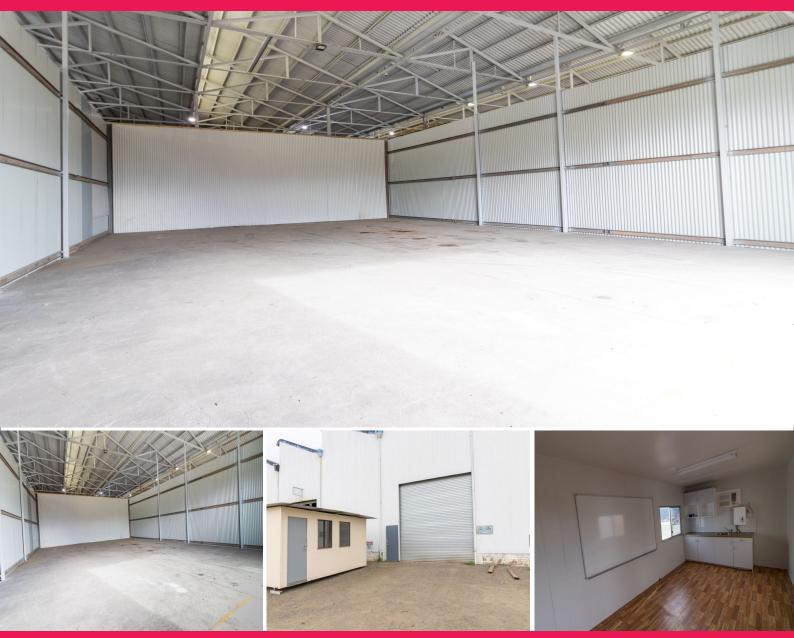

## Large Workshop on a Budget

Situated just off the New England Highway, Unit 2 provides an ideal location for any business wanting to be in close proximity to Maitland and Rutherford's CBDs. As well as the added convenience of hassle free transport, with the property being only a 10 min drive to the Hunter Expressway and only a 2 hour drive to Sydney's CBD.

The 480m2 unit comprises a reception/office area, toilet and kitchenette. This space could be utilised for a range of business. The buildings main roller door opens to a large work space which can be tailored to suit your individual needs.

Key Features ? Air conditioned ? Full height roller do Industrial FOR LEASE

240sqm