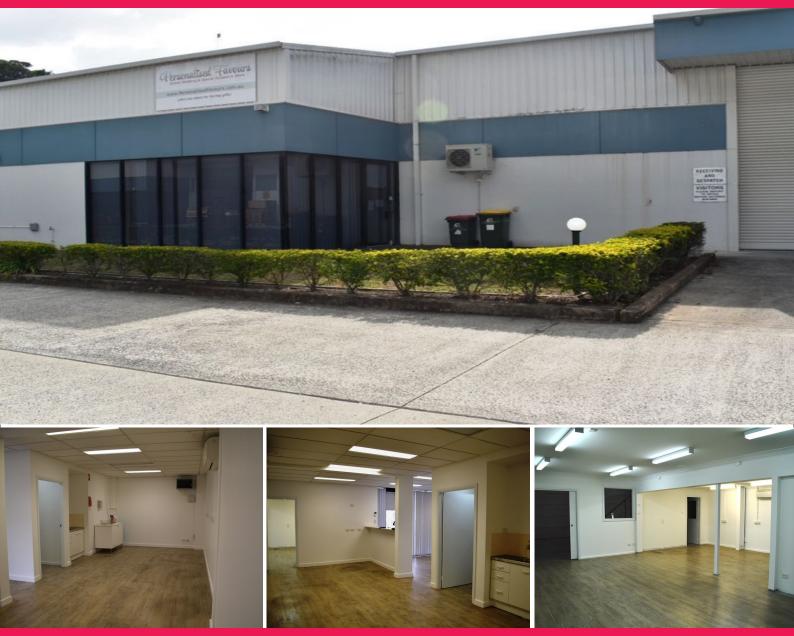

## WAREHOUSE PLUS OFFICES AND ADDITIONAL ADMIN/ STORAGE SPACE

Very nice warehouse in West Gosford in one of the finest gated and secure complexes.

Reception + amenities including 2 bathrooms and kitchen area.

Disabled access and amenities.

Ground floor area for showroom, admin or processing and packaging room (approx. 135m2).

High clearance warehouse with roller door and level access (approx. 135m2)

2 allocated car spaces plus exclusive use in front of the roller door.

Industrial FOR LEASE

330sqm

Karen Aubrey

+61 411 358 856 Karen.Aubrey@au.knightfrank.com **Mark Smith** 

0412 787 205 mark.smith@ljhooker.com.au