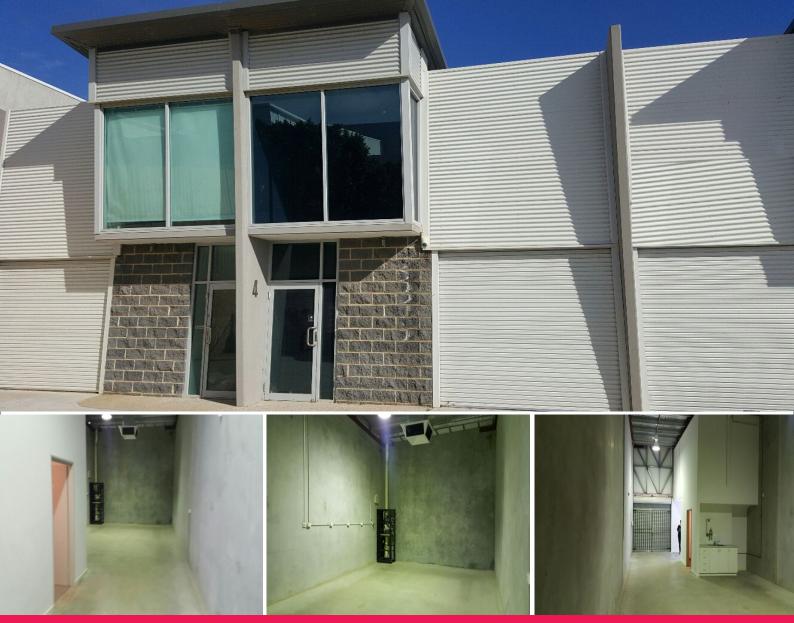

## Unit 4 / 47 Boranup Avenue, Clarkson WA 6030

## **TIDY WAREHOUSE WITH OFFICE**

Join a growing commercial and residential area in Perth's northern suburbs, quick access to the Mitchell Freeway & Marmion Avenue. Close proximity to Bunnings warehouse, major retailers and Ocean Keys Shopping Centre.

Property Features:

- > 105sqm strata area
- > 90sqm warehouse\*
- > 15sqm first floor office\*
- > Three phase to switchboard
- > Single phase outlets
- > Alarm
- > Kitchenette and toil

Industrial FOR LEASE