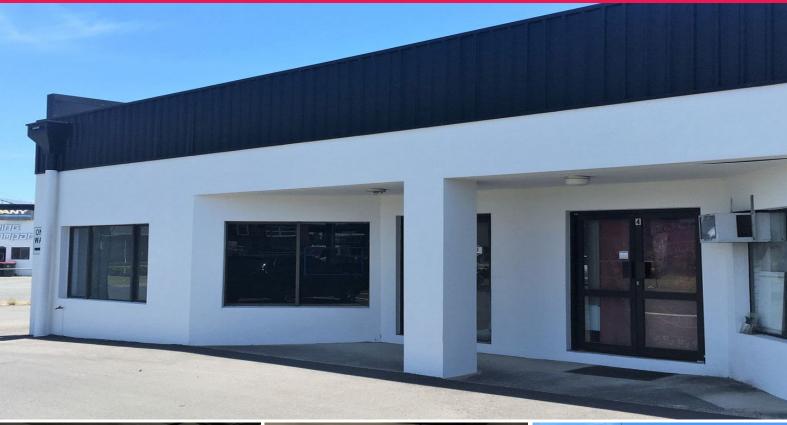

## Ray White. Commercial

5/31 Machinery Drive, Tweed Heads South NSW 2486

## RENOVATED STREET FRONT SHOWROOM OR OFFICE

- Excellent Machinery Drive location
- 90sqm\* approx on the floor
- Glass front showroom or office
- Great signage options
- Newly renovated and painted
- Brand new kitchen and bathroom with shower
- Available now

For more information or to arrange an inspection, please contact Darren Jones on 0402 188 648
Ray White Commercial GC South
Shop 14 'The Strand', Griffith Street, Coolangatta QLD 4225

Retail

FOR LEASE

90sqm