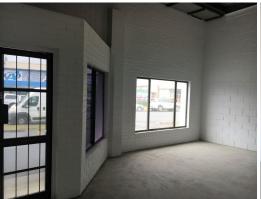

## RENOVATED STREET FRONT SHOWROOM OR OFFICE

- Excellent Machinery Drive location
- 90sqm\* approx on the floor
- Glass front showroom or office
- Great signage options
- Newly renovated and painted
- Brand new kitchen and bathroom with shower
- Available now