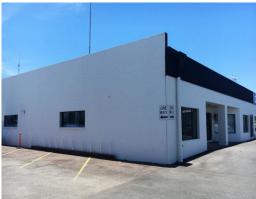

## Ray White. Commercial

5/31 Machinery Drive, Tweed Heads South NSW 2486

## RENOVATED STREET FRONT SHOWROOM OR OFFICE

- Excellent Machinery Drive location
- 90sqm\* approx on the floor
- Glass front showroom or office
- Great signage options
- Newly renovated and painted
- Brand new kitchen and bathroom with shower
- Available now