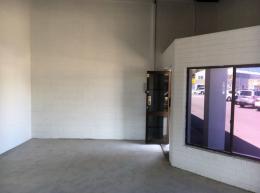

## RENOVATED STREET FRONT SHOWROOM OR OFFICE

- Excellent Machinery Drive location
- 90sqm\* approx on the floor
- Glass front showroom or office
- Great signage options
- Newly renovated and painted
- Brand new kitchen and bathroom with shower
- Available now