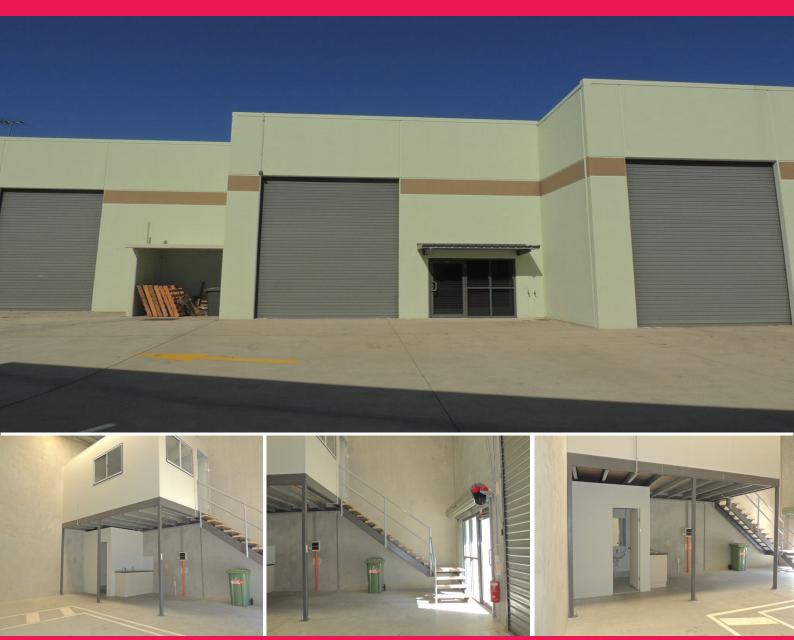

#### One Of Its Kind!

- \* 84m2\* warehouse with mezzanine office
- \* 72m2\* ground floor with additional 12m2\* mezzanine office
- \* Lease in place til 31st March 2021 with options
- \* Current rental of \$12,000pa + GST + OG
- \* Direct access to M1 Motorway
- \* Security gated complex
- \* Electric front roller doors
- \* Call today for an inspection