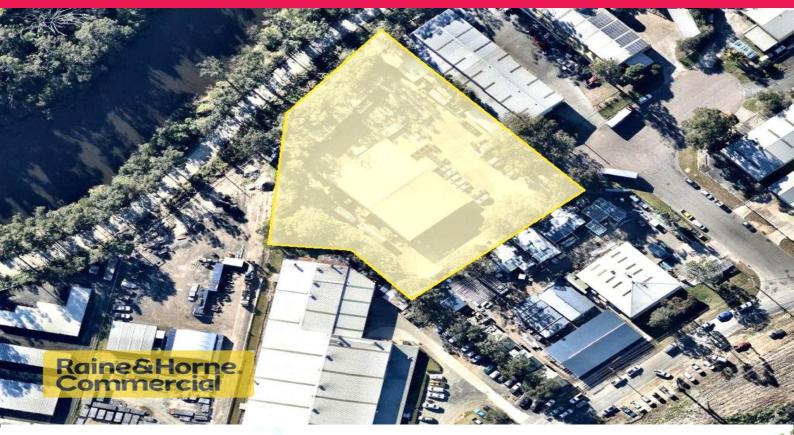

## Freehold Industrial Building and Excellent Land Holding

Outstanding opportunity to purchase a hard to come by freehold property with a freestanding building, sitting on an excellent parcel of land.

- Land size of 5,791m2
- 931m2 (approx) Freestanding building with 6 roller doors
- 227m2 (approx) existing mezzanine
- In1 Industrial Land Zoning
- Height clearance from 6.2m 7.5m (approx)
- Drive around facility
- Cul de sac location