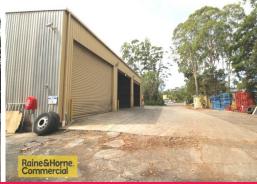

## Freehold Industrial Building and Excellent Land Holding

Outstanding opportunity to purchase a hard to come by freehold property with a freestanding building, sitting on an excellent parcel of land.

- Land size of 5,791m2
- 931m2 (approx) Freestanding building with 6 roller doors
- 227m2 (approx) existing mezzanine
- In1 Industrial Land Zoning
- Height clearance from 6.2m 7.5m (approx)
- Drive around facility
- Cul de sac location