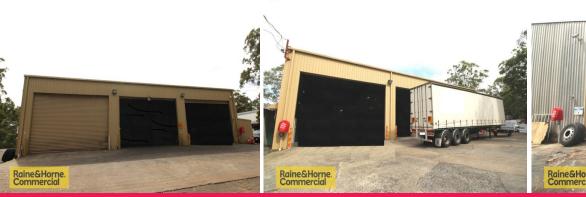

## Freehold Industrial Building and Excellent Land Holding

Outstanding opportunity to purchase a hard to come by freehold property with a freestanding building, sitting on an excellent parcel of land.

- Land size of 5,791m2
- 931m2 (approx) Freestanding building with 6 roller doors
- 227m2 (approx) existing mezzanine
- In1 Industrial Land Zoning
- Height clearance from 6.2m 7.5m (approx)
- Drive around facility
- Cul de sac location