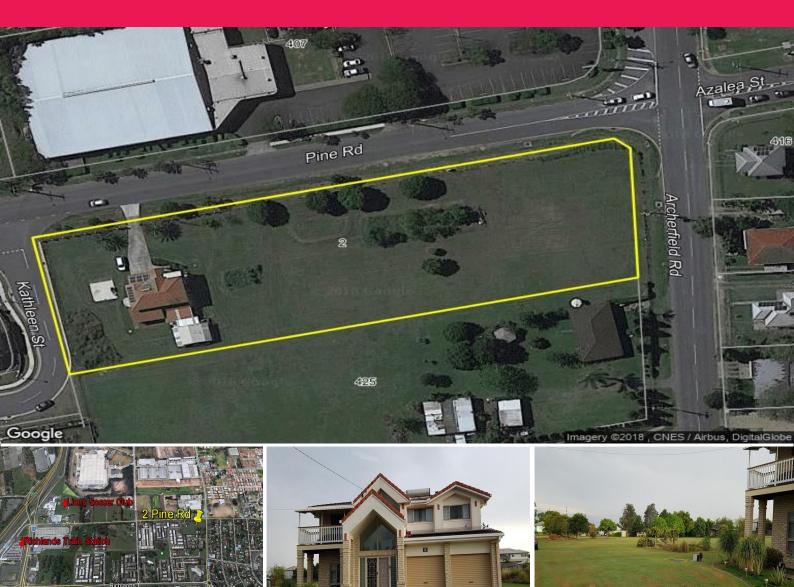

## 2 Pine Road, Richlands QLD 4077

## **Richlands Prime Corner Development Site - Up to 5 storeys**

- Level Medium Density Residential site
- Corner block with long frontage to Pine Road
- 350 meters to Woolworths shopping centre
- 1 km to Richlands train station
- Short walk to park and various recreational facilities.
- Easy access to Ipswich Motorway & Centenary Highway.

This property presents a tremendous opportunity for a developer to explore various development options as the area is experiencing a new wave of quality commercial, industrial and residential developments. Development FOR SALE Contact Agent