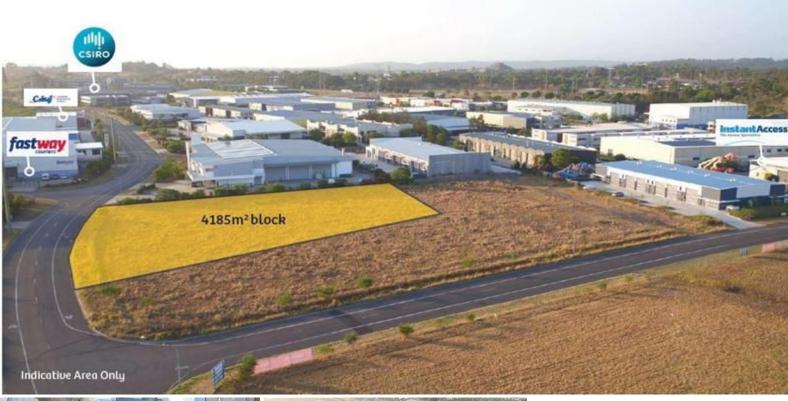

## Stake Your Claim in Steel River

An expanding industrial location.

- \* Level development site in Steel River
- \* Easy access to transport infrastructure including the M1, New England Highway & north coast.
- \* Close to CBD & Newcastle Port
- \* Rapidly expanding estate with quality tenants including Fastway Couriers, Cetnaj Lighting, CSIRO, Bradken Grace Removals, Startrack, Horan Steel.

Instant Access and Ullrich.

\* Dimensions 54/39m x 85.8/91.9

Development FOR SALE

Raine&Horne. Commercial

**Alan Tonks** 

0474 744 422

alan@alantonks.com.au