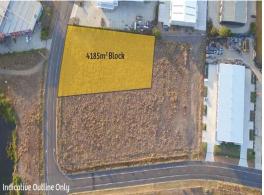

## Stake Your Claim in Steel River

An expanding industrial location.

- \* Level development site in Steel River
- \* Easy access to transport infrastructure including the M1, New England Highway & north coast.
- \* Close to CBD & Newcastle Port
- \* Rapidly expanding estate with quality tenants including Fastway Couriers, Cetnaj Lighting, CSIRO, Bradken Grace Removals, Startrack, Horan Steel.

Instant Access and Ullrich.

\* Dimensions 54/39m x 85.8/91.9

Development FOR SALE

Raine&Horne. Commercial

**Alan Tonks** 

0474 744 422

alan@alantonks.com.au