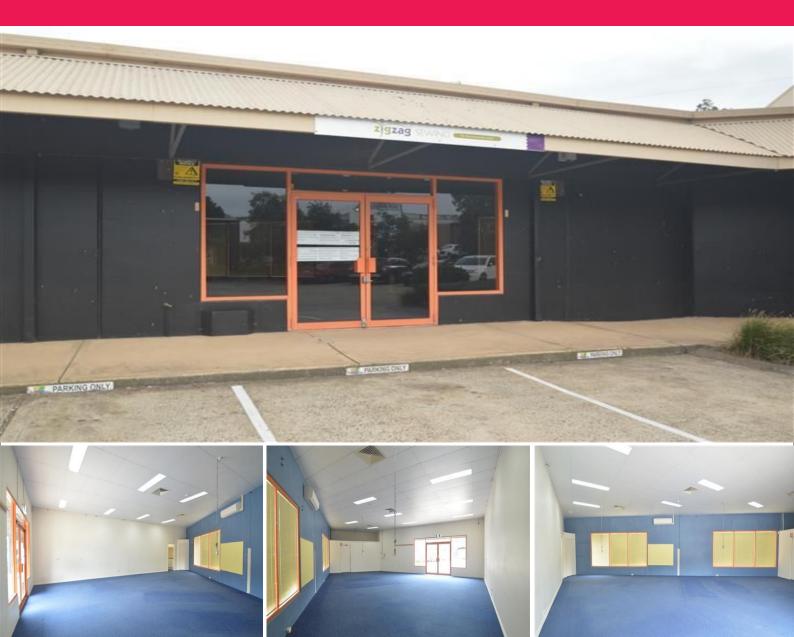

## **Near commercial suite**

Neat commercial suite suitable as a retail space or for office use. Located in the busy Green Hills area and only a stones throw to the redeveloped Stockland shopping centre.

Features include:

Open plan with great natural light flow

Air conditioning

Storage rooms

Internal amenities including kitchenette

Glass & aluminium shop front

Onsite customer car parking

Retail