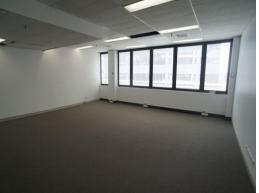

## OPEN PLAN, NORTH FACING OFFICE - GREAT NATURAL LIGHT

**DEPOSIT TAKEN** 

- + 56 sqm (approx) open plan office
- + North facing with great natural light
- + Access to common kitchenette on the floor
- + Suitable for 4-6 people
- + Suite will be re-painted and re-carpeted throughout