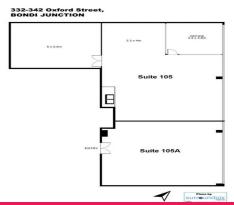

Swite 105a, 332-342 Oxford Street, Bondi Junction NSW

## OPEN PLAN, NORTH FACING OFFICE - GREAT NATURAL LIGHT

**DEPOSIT TAKEN** 

- + 56 sqm (approx) open plan office
- + North facing with great natural light
- + Access to common kitchenette on the floor
- + Suitable for 4-6 people
- + Suite will be re-painted and re-carpeted throughout