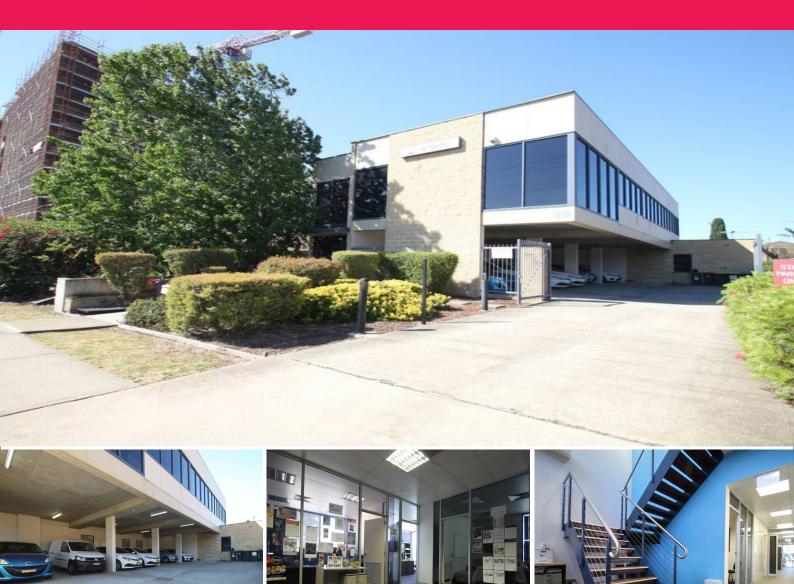

## **Prime Office Campbelltown**

This premium commercial office building is located in the heart of Campbelltown's central business district.

Features include:

- Solid dual level air conditioned building, modern and versatile fit out
- Complete staff amenities and essential services for all professions
- Light filled foyer with security door access
- Generous floor plan with partitioned offices and open work areas.
- Featuring a sun room opening to outdoor courtyard
- Gated and private car park, additional storage rooms
- Located metres to Campbelltown train stations, council and courthouse.

Call to book an appoint

Offices

FOR LEASE

500sqm