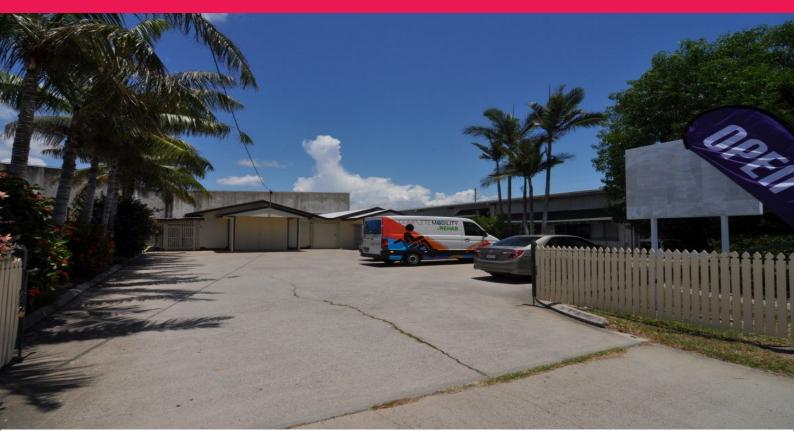

## 8 Keane Street, Currajong QLD 4812

## Currajong showroom, offices and warehouse gem - You must inspect this one

This property has been home to a successful wheel chair and mobility equipment business for decades and is now completely refurbished and available for lease.

Features include:

- 130 sqm air conditioned showroom and offices
- 129 sqm sealed and clean warehouse/storage
- Covered outdoor workshop area
- Disabled compliant bathroom
- Kitchenette

On site customer parking and ample on street parking for staff