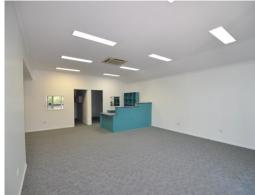

Features include:

- 130 sqm air conditioned showroom and offices
- 129 sqm sealed and clean warehouse/storage
- Covered outdoor workshop area
- Disabled compliant bathroom
- Kitchenette

On site customer parking and ample on street parking for staff