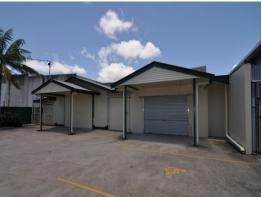

Features include:

- 130 sqm air conditioned showroom and offices
- 129 sqm sealed and clean warehouse/storage
- Covered outdoor workshop area
- Disabled compliant bathroom
- Kitchenette

On site customer parking and ample on street parking for staff