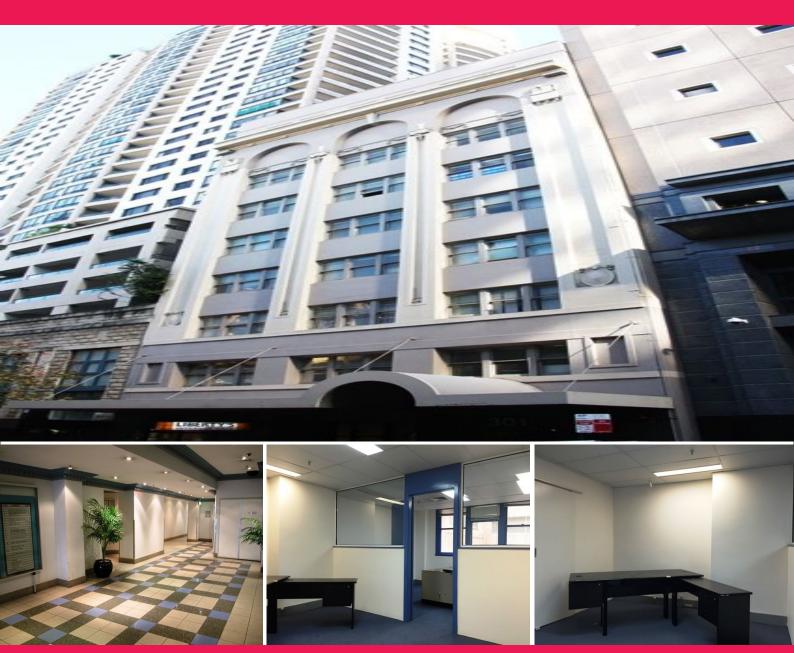

Level 2/20/301 Castlereagh Street, Sydney NSW 2000

## **Entry Level City Office for Business Starters**

This entry level city office is ideally for new business starters.

- \* Approx. 58m2
- \* Reception, manager room, board room and open working space
- \* New carpet
- \* Air conditioned
- \* Secure access
- \* Common kitchen and toilets
- \* Minutes walk to Central & Museum Station, Courts and Chinatown

301 Castlereagh Street is located on the western side of Castlereagh Street approx. 30m from the corner of Castlereagh and Goulburn Streets.

Offices

FOR LEASE

58sqm

**Samuel Gong** 

0408 422 771 gong@drakeproperty.com