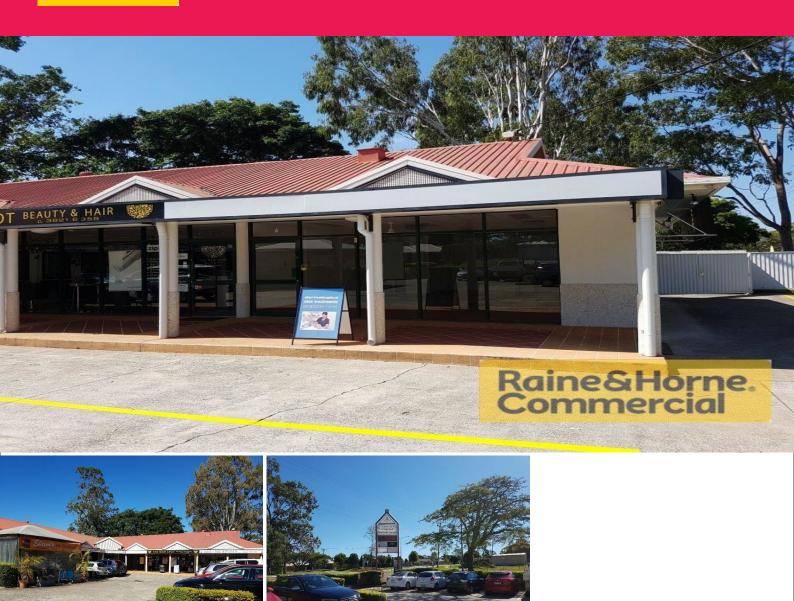

# 71sqm Office/Retail Space in Great Location

This neatly presented office/retail space is located in a popular, well maintained complex surrounded by other established businesses. Features include:

Raine&Horne Commercial

- \* Fully air conditioned open plan layout
- \* Own amenities kitchenette and toilet at rear
- \* Located on corner of Bainbridge and Gordon Streets
- \* Surrounding businesses include: Accountant, Cafe, Restaurant, Hair & beauty
- \* Pleasant environment with plenty of onsite parking
- \* Large pylon signboard
- \* Outgoings included in rent
- \* Pricing excludes GST