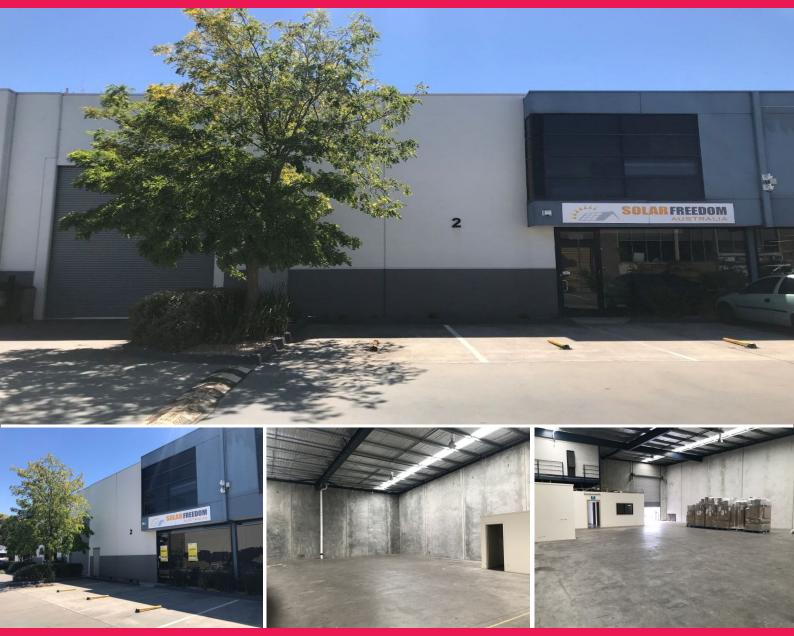

## Modern Office/Warehouse in Outstanding Estate!

Don't miss this rare opportunity to secure a highly versatile office/warehouse in one of Moorabbin's most tightly-held and well maintained industrial estates.

Located in Roberna Street and providing direct access to both Cochranes Road and Keys Road, this position is unbeatable. Inspection will impress!

toad and Keys Road, this position is unbeatable. Inspection will im

Property Features Include:

- Total Building Area: 447m2 (approx)
- Including 104m2 (approx.) of office area
- Five (5) separate partitioned offices
- Large warehouse area
- Container height mot

Industrial FOR LEASE