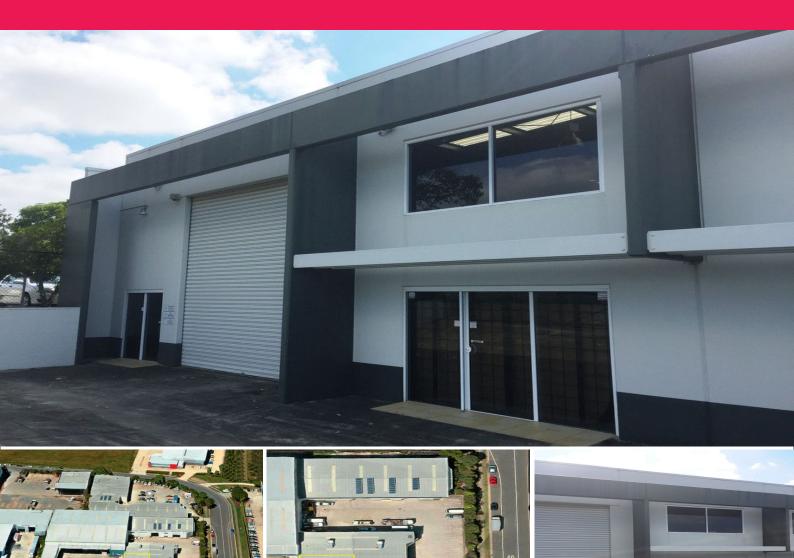

## 1/54 Kingston Drive, Helensvale QLD 4212

## WAREHOUSE FOR SALE ADJACENT THE M1

• 334sqm on one level (14m x 25m)

• High clearance warehouse with exclusive driveway access

• Modern tilt panel concrete construction

• Large container-height roller door plus pedestrian doors

• Insulated roof • Security system • 5kW solar system

• Convenient motorway access both North and South

• Small industrial complex with low outgoings

There is a tenant already lined up and waiting for the new owner's