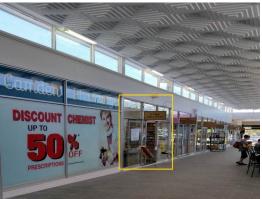

## **Space for Lease in Capital Arcade Camden!**

Ideally located on Argyle Street, in central Camden within the Capitol Arcade. The subject property boasts easy access to all essential services, with both Camden and Narellan CBD all within close proximity.

- ? Shop Area 48.9m? (approx.)
- ? Storage Garage Area- 17.4m? (approx.)
- ? Prime, busy arcade location
- ? Ample customer parking within adjoining Council car park
- ? Suitable for a variety of retail operators and professional businesses