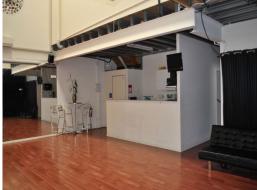

## MOTIVATED SELLER - Office / Warehouse with full fit out 149m2

Absolute Full Fit Out, Nothing Further To Do.

Sensational timber click flooring

Internal amenities

Large kitchen area

Huge mezzanine area

2 corporate style private offices