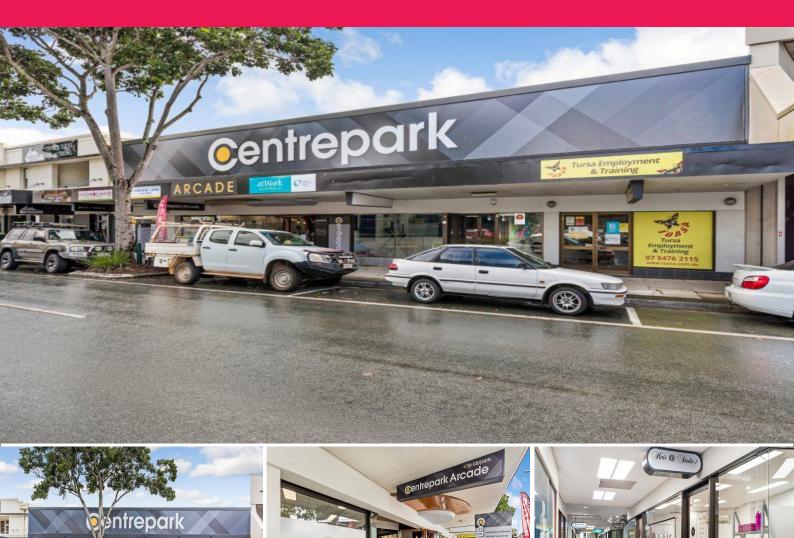

# MULTI-TENANTED MAIN STREET ARCADE INVESTMENT SUNSHINE COAST

Emily Pendleton and Christine Freney from Ray White Commercial Northern Corridor Group are pleased to present 70-76 Currie Street, Nambour to market for sale by Private Treaty.

- 14 tenancies with a total NLA of 1,182m2\*
- Situated on a 1,404m2\* parcel of land
- 25m frontage to Currie Street
- 14 exclusive car parks at the rear
- Zoned: Major centre zone

For further information