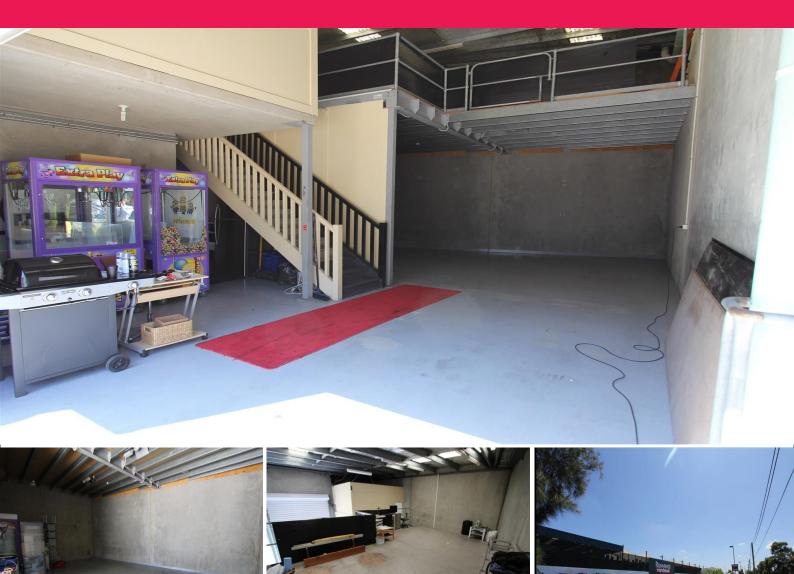

## LEASED BY MITCH BROWN AND RYAN MCMAHON - 161m? WAREHOUSE UNIT KIRRAWEE

Located on Bath Road is prime positioned complex providing a gated and well maintained industrial complex. Unit 5 provides approx 161m? warehouse unit including office and 40m? mezzanine. Conveniently located opposite Bunnings Warehouse and surrounded by automotive brands.

Features include:

- \* Mezzanine storage
- \* Data cabled throughout
- \* Opposite Bunnings Warehouse
- \* Moderate to high clearance
- \* Two allocated car spa

Offices FOR LEASE LOCATION SHOT

161sqm

**Mitch Brown** 