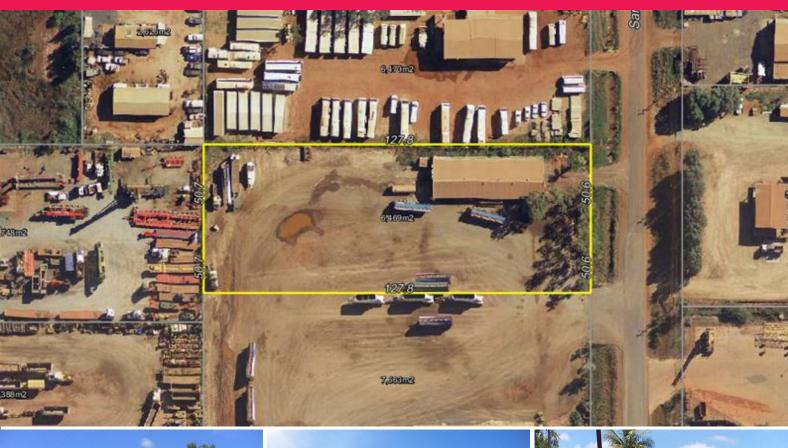

## **LARGE SHED + HARDSTAND - Central Location**

This quality development is located on a 6,400 sqm site in Wedgefield. It has a shed approximately 460sqm with Three-phase power. This property is available immediately with good access. Cracker dust hardstand and existing concrete pad for office or donga. The property is securely fenced.

Features Include: 6,400sqm industrial lot 460sqm high plate workshop Cracker dust hardstand Secured fencing Three-phase power

7 Sandhill Street is re

Industrial FOR LEASE \$6,000 + GST +VOs PCM 460sqm