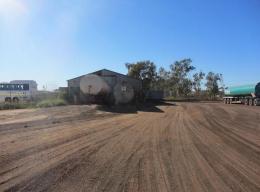

## **LARGE SHED + HARDSTAND - Central Location**

This quality development is located on a 6,400 sqm site in Wedgefield. It has a shed approximately 460sqm with Three-phase power. This property is available immediately with good access. Cracker dust hardstand and existing concrete pad for office or donga. The property is securely fenced.

Features Include: 6,400sqm industrial lot 460sqm high plate workshop Cracker dust hardstand Secured fencing Three-phase power

7 Sandhill Street is re

Industrial FOR LEASE \$6,000 + GST +VOs PCM 460sqm