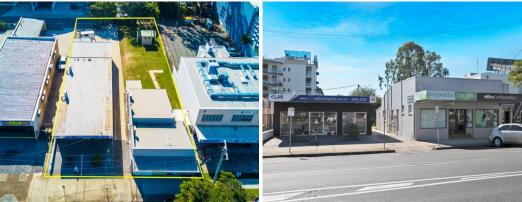

## FAMILY COURT ORDERED SALE: MIXED USE SITE WITH HOLDING INCOME

- \* Rental Income: \$133,403.92 (gross)
- \* Total land area: 1,154m2\* over 2 existing titles with 2 street frontage
- \* Flexible Zoning allows for a range of mixed-use development options and height of 29\* metres
- \* Uninterrupted north east views over Moreton Bay
- \* Located 30kms\* south-east of the Brisbane CBD
- \* Walk to Coles, Woolworths, train, library, bank, bayside parkland, cafe's and restaurants
- \* 1.5km\* to ferry linking Stradbroke Island and Toondah Harbour