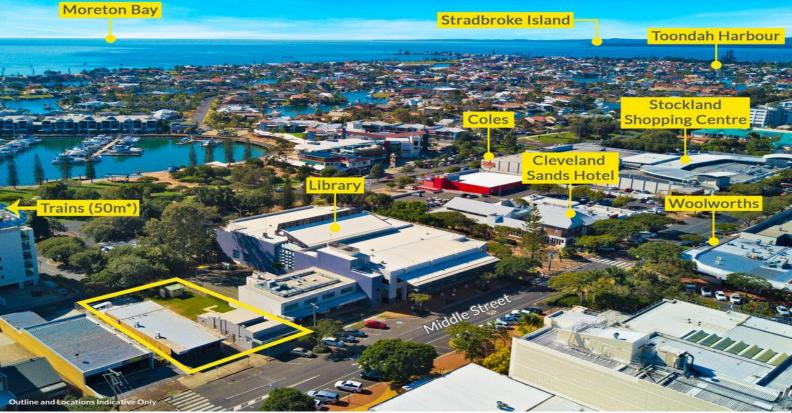

## FAMILY COURT ORDERED SALE: MIXED USE SITE WITH HOLDING INCOME

- \* Rental Income: \$133,403.92 (gross)
- \* Total land area: 1,154m2\* over 2 existing titles with 2 street frontage
- \* Flexible Zoning allows for a range of mixed-use development options and height of 29\* metres
- \* Uninterrupted north east views over Moreton Bay
- \* Located 30kms\* south-east of the Brisbane CBD
- \* Walk to Coles, Woolworths, train, library, bank, bayside parkland, cafe's and restaurants
- \* 1.5km\* to ferry linking Stradbroke Island and Toondah Harbour