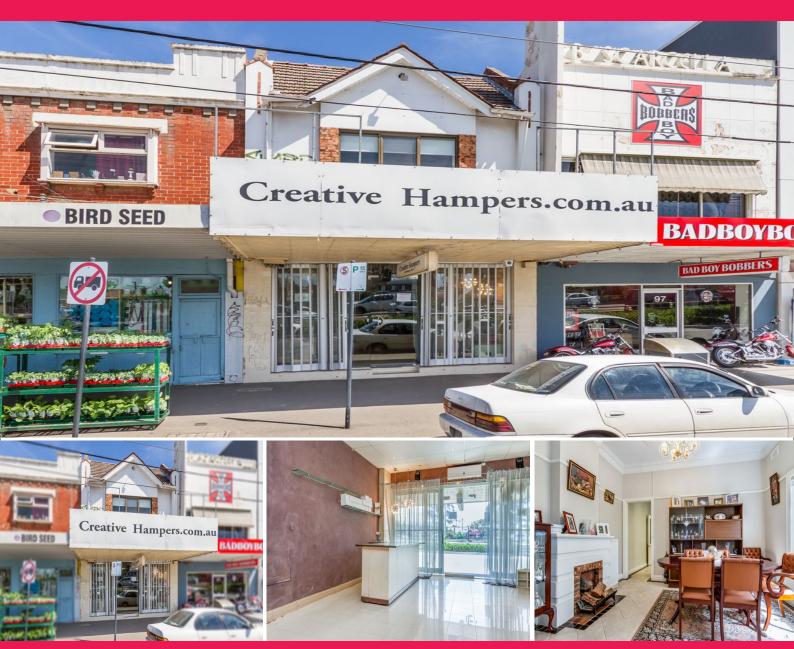

## Ray White.

99-101 Warrigal Road, Hughesdale VIC 3166

## STAND ALONE RETAIL BUILDING WITH RESIDENCE

- Total land size 300m2 approx.
- Total building area 185m2 approx.
- Including retail/office area 46m2 approx.
- Also comprising residential premises: 3BR, kitchen, lounge and dining
- Evaporative cooling and split system in retail area
- 4 car garage or Workshop at rear 100m2 approx.
- Further parking for 2 vehicles at rear.
- Available July 2018.
- Commercial 1 Zone (C1Z)
- Inspection an absolute must

Set in a tightly held and established location offering quality public amenity, with train, tram and bus services

Retail

FOR LEASE

185sqm