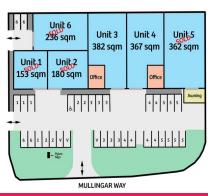

## STREET FACING OFFICE / WAREHOUSE

Fantastic location with future Bunnings, 7-Eleven station, car wash & food tenancy.

Property Features:

- > 367sqm total (88sqm office & 279sqm warehouse)
- > High truss warehouse & high bay lighting
- > Three phase supply
- > Clear seal to warehouse floor
- > Motorised roller doors 4m x 4.5m
- > Air conditioned and carpeted office
- > Kitchenette and toilet
- > Signage panels
- > Signage area facing Hartman Drive
- > Development pylon sig

Industrial FOR SALE

367sqm