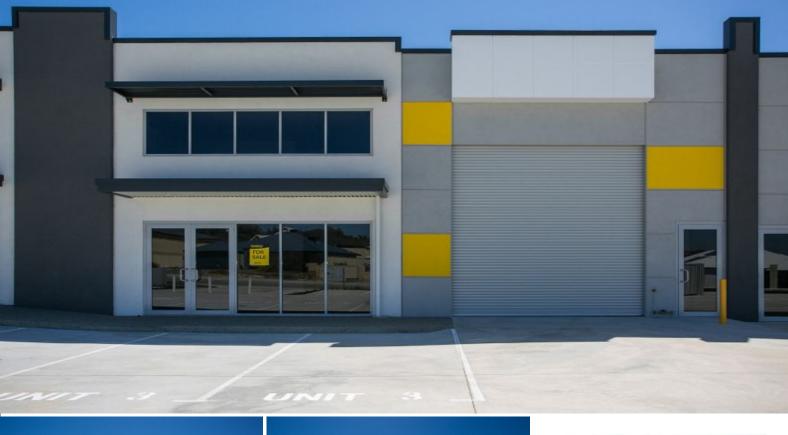

## STREET FACING OFFICE / WAREHOUSE

Fantastic location with future Bunnings, 7-Eleven station, car wash & food tenancy.

Property Features:

- > 367sqm total (88sqm office & 279sqm warehouse)
- > High truss warehouse & high bay lighting
- > Three phase supply
- > Clear seal to warehouse floor
- > Motorised roller doors 4m x 4.5m
- > Air conditioned and carpeted office
- > Kitchenette and toilet
- > Signage panels
- > Signage area facing Hartman Drive
- > Development pylon sig

Industrial FOR SALE

367sqm