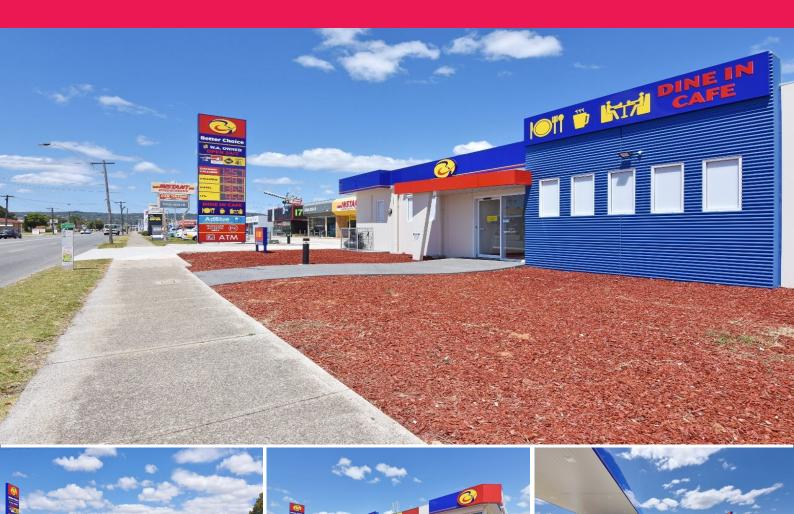

#### Ready, Steady, Cook!

An amazing opportunity awaits for an experienced operator to lease this 96sqm\* ready to go, Modern Caf?.

The caf? is ideally attached to Better Choice Fuel station bringing in 500 + customers a day through their convenience store. The property is strategically located facing Great Eastern Highway with a bus stop directly in front of the caf?.

The kitchen is fully fitted with existing furniture, plant and equipment, with everything you need from cookers to cool rooms to espresso machines.

Property Particulars

- 96sqm\* cafe
- Fully fitted with pla