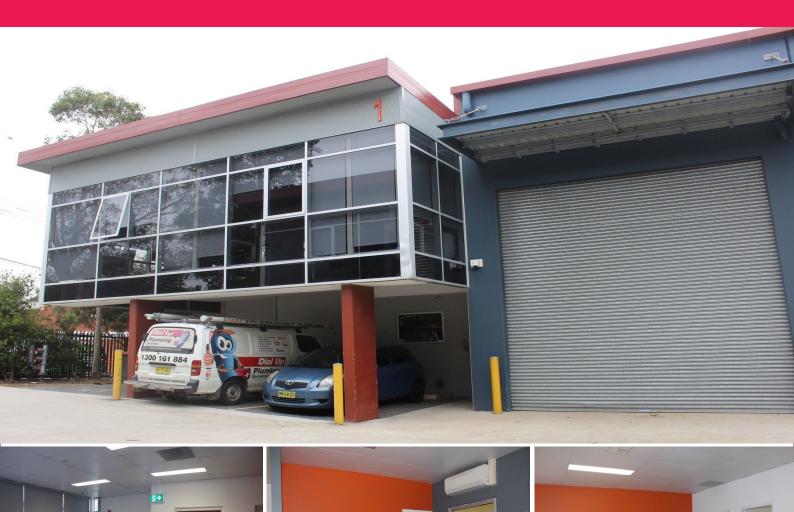

## STREET FACING OFFICE/WAREHOUSE WITH EXCELLENT NATURAL LIGHT!

Gunning Real Estate is pleased to present this well presented office/warehouse facility situated at the front of a modern industrial estate facing Stanley Street.

The warehouse is accessible via a container height roller door, has good internal height and is also self contained with a kitchenette, toilet & shower facility.

**KEY FEATURES** 

- Ground floor - 190sqm