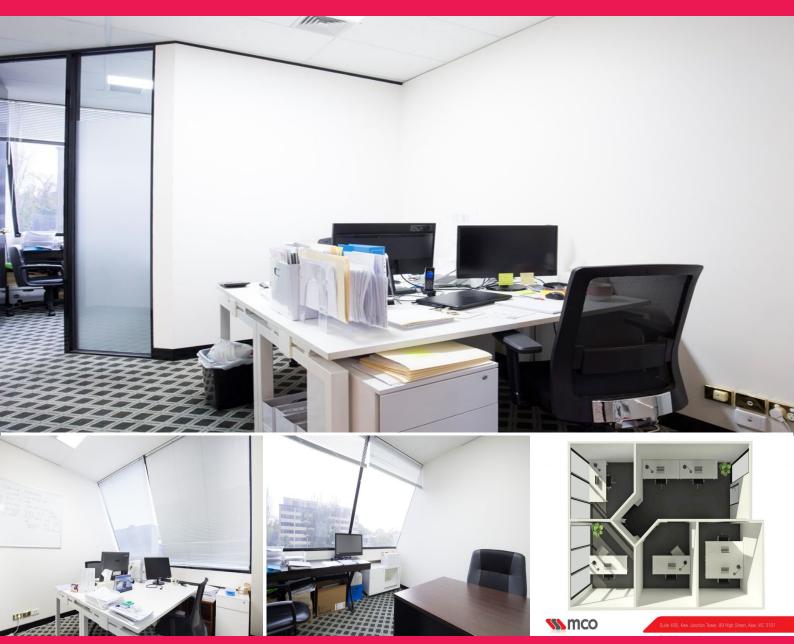

## Invest in sensible? tenanted commercial property with high ROI

A smart tenanted investment with a high ROI of 9.8% is now available at Kew Junction Tower.

- Current returns of \$30,000 per annum
- Annual CPI increases
- Leased until Jan 2020 with 2 further options of 3 years
- Tenant pays all outgoings Other features include:
- On-site caf?, gymnasium, sauna & shower facilities
- Secure undercover parking (available at an additional cost)

Offices FOR SALE

43sqm

DEAGUE GROU

**Melbourne Commercial** 

Office Sales & Leasing