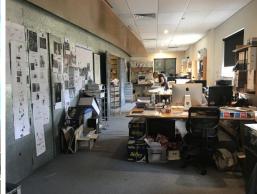

## **Funky Creative Office!**

Located on the corner of Pacific Highway and Balfour Street, directly opposite Coles supermarket, this creative office offers huge exposure in the centre of Lindfield. Open plan bright and spacious space inspires creativity. There is plenty of parking available in the Coles public car park opposite with over 100 spaces.

Property features include:

Ducted a/c throughout
Great natural light
Kitchen and bathroom facilities
Timber and corrugated iron throughout
Reception area

Offices FOR LEASE

180sqm