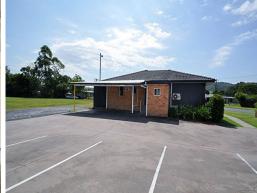

## **MEDICAL ROOMS - STAND ALONE**

Stand alone former medical centre approximately 625sqm neighbouring the red & white centre on the Pacific Highway. This premises consists of four (4) offices, storage room, kitchenette and waiting area. There is disabled access and on-site parking is available.

Get in now before it is too late!!!

Located between Park Beach Plaza and Coffs Harbour CBD, providing easy access from the Pacific Highway.

Key features of the property include:

- Approx. 220sqm lettable area
- Dedicated waiting roo