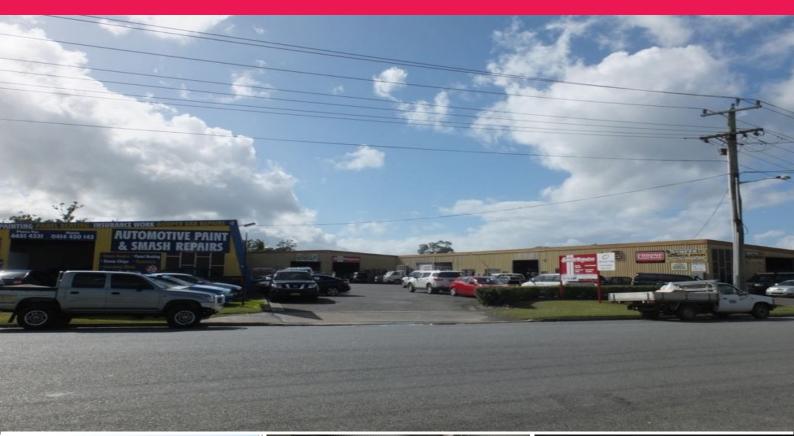

## Popular Cook Drive Location - 279m2

Unit 3E comprises a good quality industrial unit which accommodates an approximate gross leasable area of 279.

It is located in the very popular Cook/Wingara Drive South Coffs Industrial Estate.

Featuring good height clearance, 3 phase power and an internal shower/WC.

A separate reception and office area is also very handy.

South Coffs Industrial Estate permits B-double access and is very conveniently located to the highway, some 300 metres away.

Bunnings new warehouse on the corner of Cook Drive and Pacific Highway makes this location the place to be!!!

The Coffs Harbour CBD and airport are only some 3 kilometres away.

Unit 3E enjoys the foll

Industrial FOR LEASE \$20,925pa +GST 279sqm