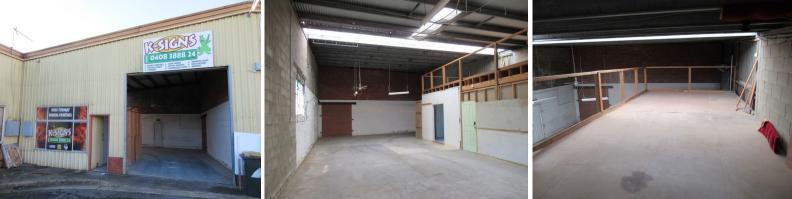

## Popular Cook Drive Location - 279m2

Unit 3E comprises a good quality industrial unit which accommodates an approximate gross leasable area of 279.

It is located in the very popular Cook/Wingara Drive South Coffs Industrial Estate.

Featuring good height clearance, 3 phase power and an internal shower/WC.

A separate reception and office area is also very handy.

South Coffs Industrial Estate permits B-double access and is very conveniently located to the highway, some 300 metres away.

Bunnings new warehouse on the corner of Cook Drive and Pacific Highway makes this location the place to be!!!

The Coffs Harbour CBD and airport are only some 3 kilometres away.

Unit 3E enjoys the foll

Industrial FOR LEASE \$20,925pa +GST 279sqm