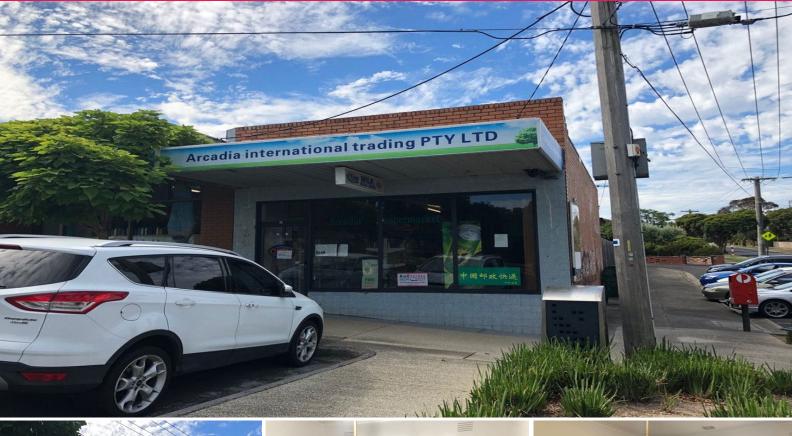

## 31 Dickson Street, Mount Waverley VIC 3149

## **Corner Retail Premises with Separate Rear Residence**

Ray White Commercial (Vic) are pleased to offer this corner retail premises in Mount Waverley.

Previously running as a milk bar and residence, the property would suit a variety of uses such as food, caf?, office or many other uses (STCA).

- Total building area 111m2 approx.
- Including 54m2 approx shop front plus separate 2 bedroom residence
- Rear access with on-site parking for 1-2 cars plus ample council parking out the front and side
- Excellent signage rights on shop front and side wall

\$20,000 p/a + GST + Outgoings

Retail FOR LEASE

111sqm