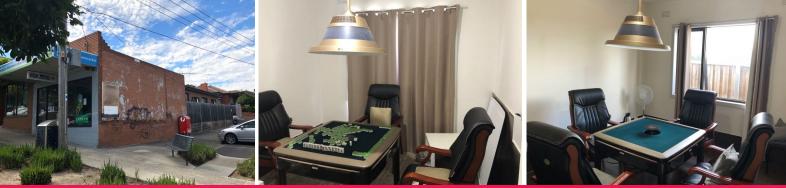

## **Corner Retail Premises with Separate Rear Residence**

Ray White Commercial (Vic) are pleased to offer this corner retail premises in Mount Waverley.

Previously running as a milk bar and residence, the property would suit a variety of uses such as food, caf?, office or many other uses (STCA).

- Total building area 111m2 approx.
- Including 54m2 approx shop front plus separate 2 bedroom residence
- Rear access with on-site parking for 1-2 cars plus ample council parking out the front and side
- Excellent signage rights on shop front and side wall