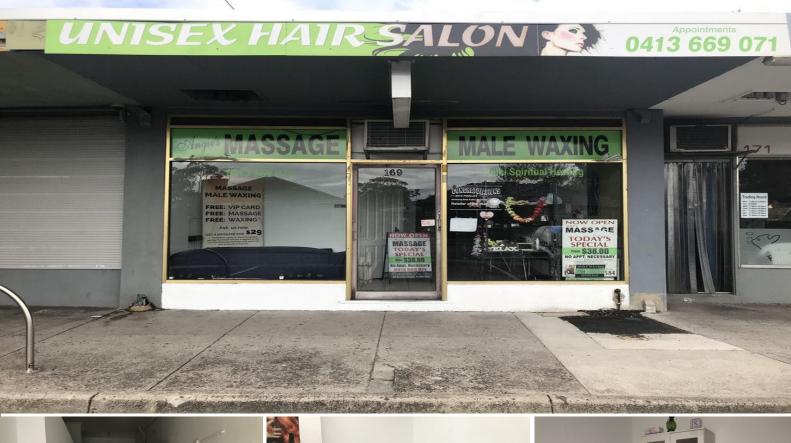

169 Buckley Street, Noble Park VIC 3174

## Stand-Alone Shop & Dwelling in Growing Location ? Occupy or Invest!

Ray White Commercial is delighted to offer for sale this boutique shop and dwelling located in one of South-East Melbourne's fastest growing and transforming suburbs.

With a retail space of 67m2 (approx) as well as a two (2) bedroom residence at the rear, these types of commercial properties do not come along very often. Zoned Commercial 1 (C1Z) this property lends itself to the astute investor or developer (STCA)

Property Features Include:

- Total Building Area: 150m2 (approx)
- Comprising 67m2 (app

Retail

FOR SALE

150sqm