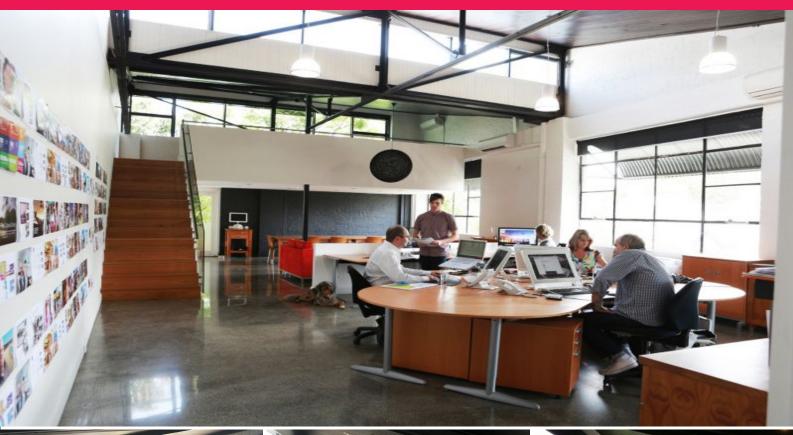

## **Impressive Creative Office**

Opportunity exists to lease this stylish, creative office space within what was once the Big Sister Pudding Factory Balmain.

- Approx. 155sqm office
- Split level layout with an abundance of natural light
- Creative warehouse feel with exposed steel beams
- Combination of polished concrete and timber floorboards
- Modern kitchen
- Access to bathroom and shower
- Split system air conditioning
- 2 x cars spaces

In close proximity to Balmain's vibrant retail precinct providing trendy restaurants & cafes, specialty boutiques

Offices FOR LEASE

155sqm