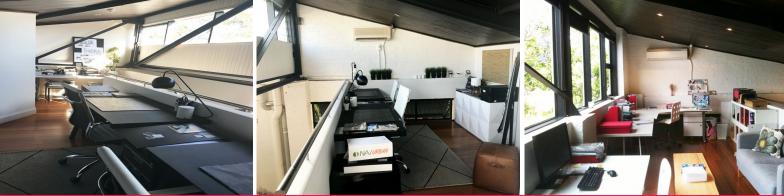

## **Impressive Creative Office**

Opportunity exists to lease this stylish, creative office space within what was once the Big Sister Pudding Factory Balmain.

- Approx. 155sqm office
- Split level layout with an abundance of natural light
- Creative warehouse feel with exposed steel beams
- Combination of polished concrete and timber floorboards
- Modern kitchen
- Access to bathroom and shower
- Split system air conditioning
- 2 x cars spaces

In close proximity to Balmain's vibrant retail precinct providing trendy restaurants & cafes, specialty boutiques

Offices FOR LEASE

155sqm