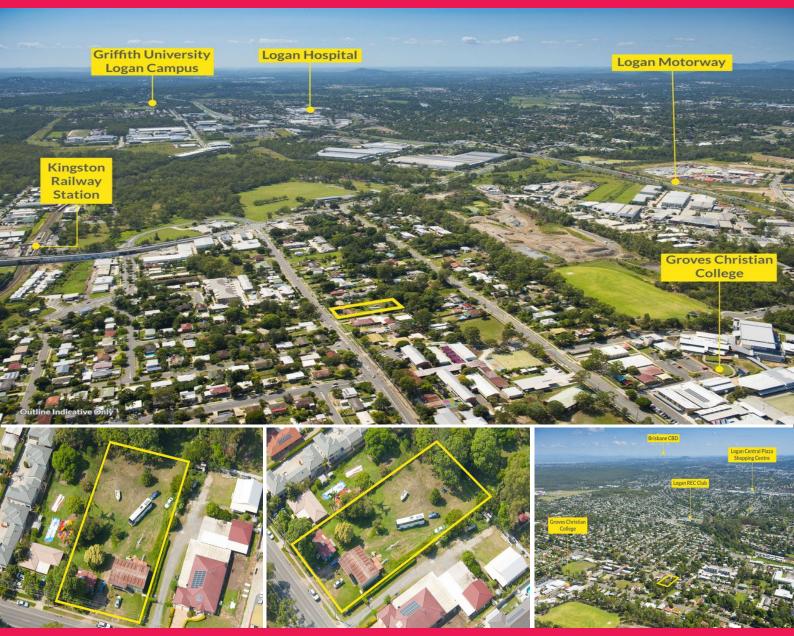

40-42 Juers Street, Kingston QLD 4114

## **Approved Site - Sale or Joint Venture Opportunity**

- Seller will consider a range of offers including Joint Venture arrangement
- DA for 12 x 3 bedroom, 2 level townhouses (efficient design)
- Potential alternate development options include childcare and land
- Currently two x 1,348m? titles improved with separate dwellings
- Land area: 2,696m?\*
- Within 800 metres\* of the Kingston Rail Station and 600 metres\* to schools
- In close proximity to major employment, education and shopping including Logan Hospital, Griffith University, TAFE and Woolworths
- 25km\* to Brisbane CBD and 15km\* to the northern Gold Coast