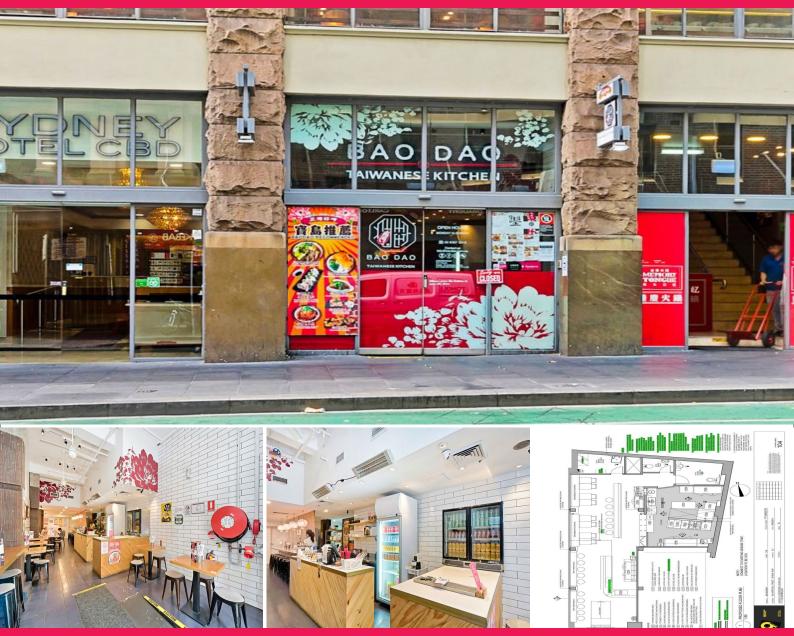

Level Ground/88 Liverpool Street, Sydney NSW 2000

## PREMIUM RESTAURANT FOR LEASE! LUCKY 88!!

Prime positioned next to 3 Wise Monkeys, World Square and light railed George Street, this ground floor restaurant at 88 Liverpool Street offers for fresh lease. It features:

- \*Approx. 110m2
- \*Prominent exposure to Liverpool and George Street
- \*Kitchen exhaust, grease trap, plumbing, 3 phase power, air conditioning ready
- \*Quality restaurant fit outs
- \*Provisioned for disable toilet, unisex toilet installed
- \*Liquor permit on premise
- \*Approved long trading hours, to midnight