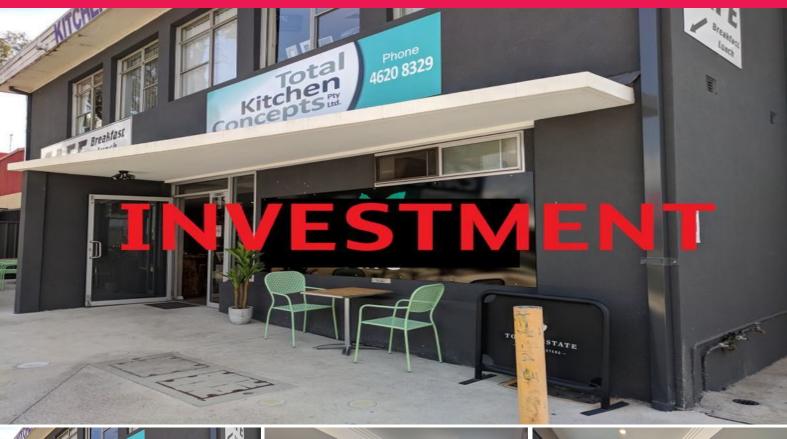

## **Prime Investment Opportunity**

This property is conveniently positioned on busy Blaxland Road in the heart of the Macarthur region. The property consists of glass frontage towards Blaxland Road, ample onsite parking, loading zone plus male and female amenities.

Current lease details include: Annual rental: \$49,400.00 ex GST Options: Four (4) year option Offices FOR SALE \$850,000 Ex GST 154sqm