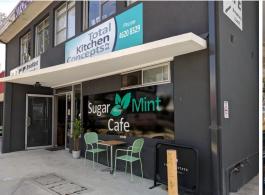

## **Prime Investment Opportunity**

This property is conveniently positioned on busy Blaxland Road in the heart of the Macarthur region. The property consists of glass frontage towards Blaxland Road, ample onsite parking, loading zone plus male and female amenities.