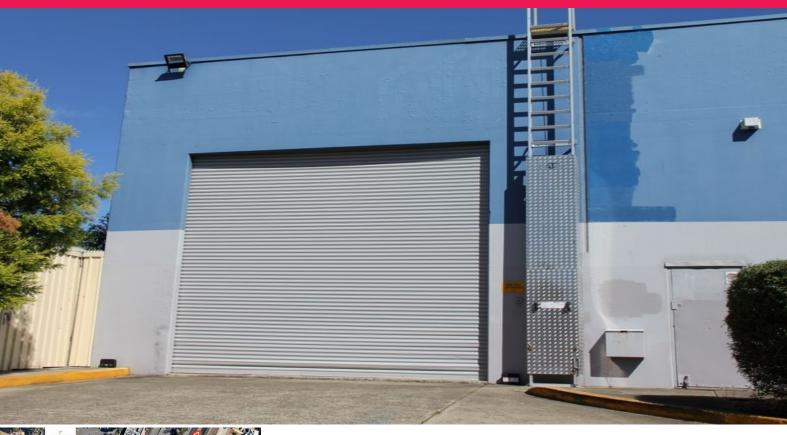

An opportunity exists for a prominent bulky goods/ light industrial occupier to position themselves at the entrance to the thriving Macarthur market.

Improvements consist of a high clearance warehouse with glass double door entry, multiple windows, container height roller door, excellent lighting plus huge exposure to passing traffic on Campbelltown Road.