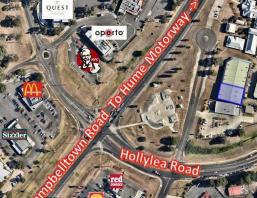

## **Prime Bulky Goods Facility**

Located within the Leumeah Bulky goods/business hub, less than 200 metres from Leumeah train station with excellent exposure to Campbelltown Road and only 1 kilometre to the Hume Freeway.