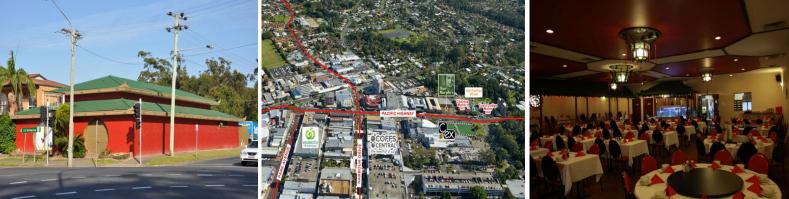

## 108 Grafton Street, Coffs Harbour NSW 2450

## **ICONIC PACIFIC HIGHWAY SITE / EXPOSURE PLUS**

Perfect landbank site with tenant in place situated on the active Pacific Highway; arguably one of Coffs Harbour's most known landmark corners.

Large land area approximately 834sqm; building on site approximately 371sqm with current lease until May 2020 + 3 year option.

Additional key features include:

- Current income \$82,723 per annum gross + GST
- Current business operating now; 'The Dragon' restaurant
- Site owned by same family since 1980
- Strategic highway CBD site with traffic lights at the front
- Rear parking
- Diagonally opposite C

Retail FOR SALE

371sqm

Harbour.com.au,a+2605