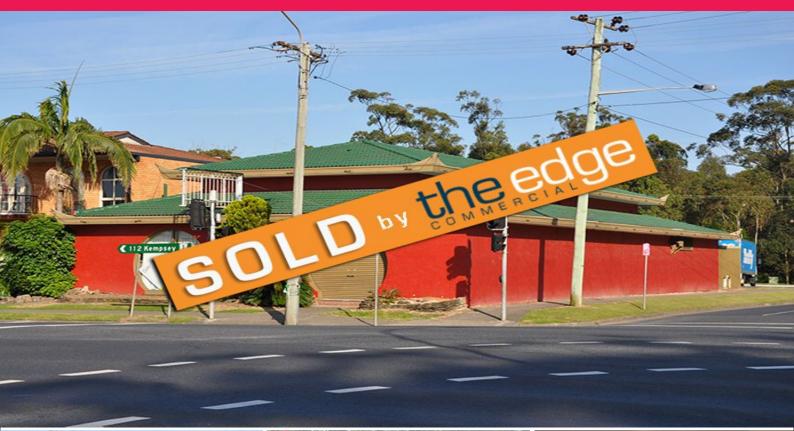

## 108 Grafton Street, Coffs Harbour NSW 2450

## **ICONIC PACIFIC HIGHWAY SITE / EXPOSURE PLUS**

Perfect landbank site with tenant in place situated on the active Pacific Highway; arguably one of Coffs Harbour's most known landmark corners.

Large land area approximately 834sqm; building on site approximately 371sqm with current lease until May 2020 + 3 year option.

Additional key features include:

- Current income \$82,723 per annum gross + GST
- Current business operating now; 'The Dragon' restaurant
- Site owned by same family since 1980
- Strategic highway CBD site with traffic lights at the front
- Rear parking
- Diagonally opposite C

Retail FOR SALE

371sqm

Harbour.com.au,a+2605