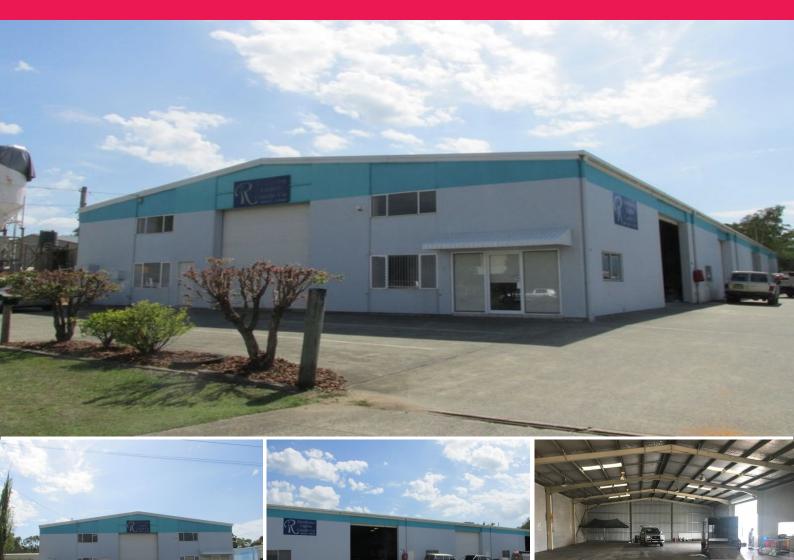

## **HIGH CLEARANCE STREET FRONT UNIT - 689m2**

Unit 1 comprises a modern high clearance concrete tilt slab warehouse which accommodates an approximate gross leasable area of 689m2.

The unit enjoys prominent street frontage, excellent signage potential and enjoys an enviable location on Craft Close in High Tech Industrial Estate at Toormina.

Unit 1 would suit a wide variety of businesses seeking efficient warehouse space with front office/reception in a conveniently positioned and popular high profile industrial location.

Unit 1 enjoys the following features:

- Prominent WIDE street frontage

- Excellent signage opportunity
- Air conditioned office and reception
- 3 high clearance roll

Industrial FOR LEASE \$62,010pa + GST 689sqm

**Deb Grimley** 0434 301 550 dgrimley@ljhcoffs.com