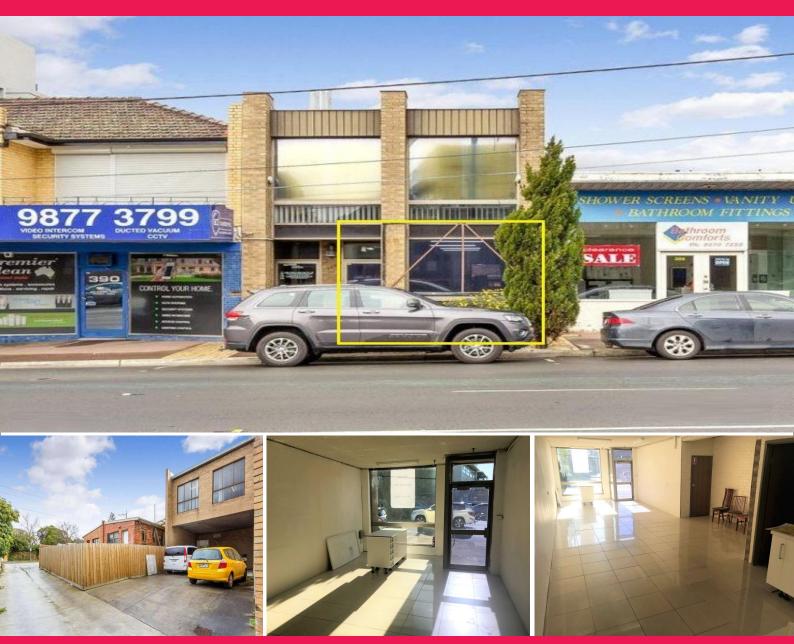

## 388 Middleborough Road, Blackburn VIC 3130

## Retail/Office/Showroom with Main Road Exposure

• Ground floor commercial space comprising 80m2 approx.

• 3 phase power • Two (2) M/F toilets • Modern kitchenette

• Allocated car space for 2-3 car parks

• Middleborough road exposure with separate entrance from the rear

car park

• Commercial 1 Zone (C1Z)

Coupled with surroundings such as Box Hill central, Laburnum Railway Station and burgeoning apartment developments, this property suits many uses.

\$26,000 + GST + Outgoin

Retail

FOR LEASE

80sqm