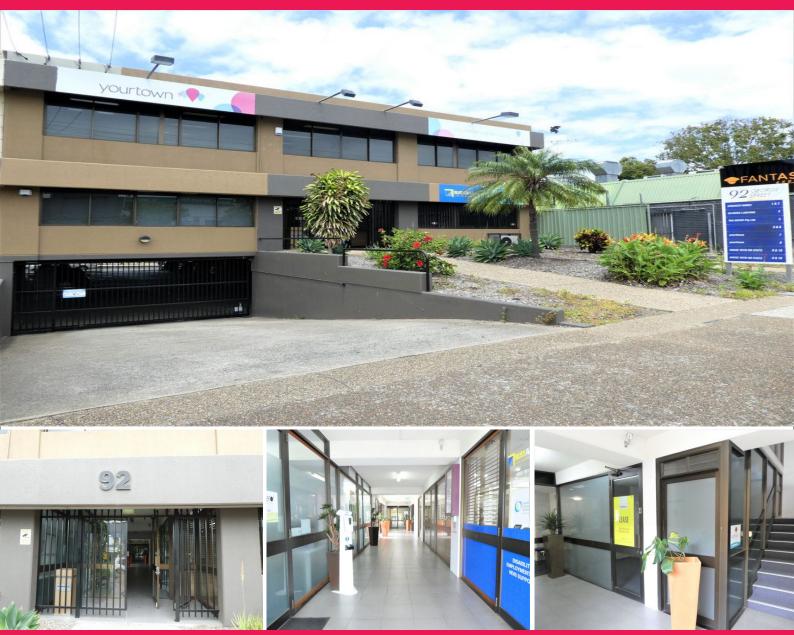

## 40m2\* Budget Priced Office So You Can Stop Working From Home!

\* 40m2\* ground floor open plan office unit with one separate office room

\* Only asking \$900 + GST per month as a gross rent that includes outgoings

\* Air conditioned, carpeted and data networked

\* Common area toilets in the building for male and female tenants (across the hallway)

- \* Underground car parking for 1 car in a secure gated car park
- \* NBN ready now for connection to this unit
- \* There is a outdoor common area covered seating area for tenants to enjoy
- \* Signage opportunity at front of property on tenant directory board
- \* Great location close to all public transport and M1 Pacific Motorway
- \* Outgoings included in the monthly rent
- \* Motivated landlord wi

Offices FOR LEASE

40sqm

Clem Aynsley 0404804123 c.aynsley@rwsp.net