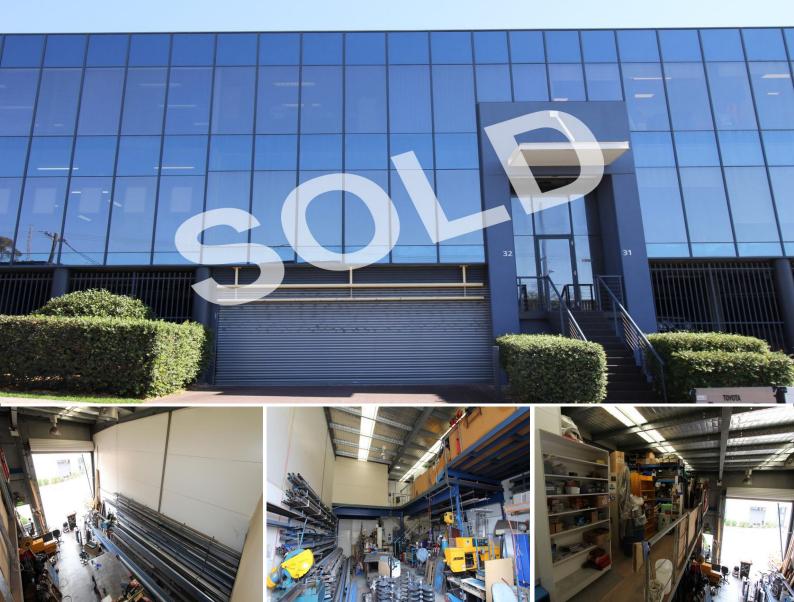

## Unit 32/55-59 Norman Street, Peakhurst NSW 2210

## Another Factory Sold by Kyle Dewey

- \* Located just off Boundary Road Peakhurst
- \* Situated in the sought after Peakhurst Business Park
- \* 195m2\* street facing industrial unit
- \* Rear roller shutter access & great internal clearance
- \* 145m2\* ground floor warehouse including showroom
- \* Amenities, shower and kitchenette
- \* Great natural light throughout
- \* Bonus freestanding mezzanine for storage
- \* 50m?\* mezzanine air-conditioned office
- \* Dual access via the street and rear
- \* Two basement car spaces
- \* Close to cafes, Forest Road & King Georges Road
- \* Motivated vendor must be sold!

Industrial FOR SALE

195sqm

Kyle Dewey

kyled@commercial.net.au