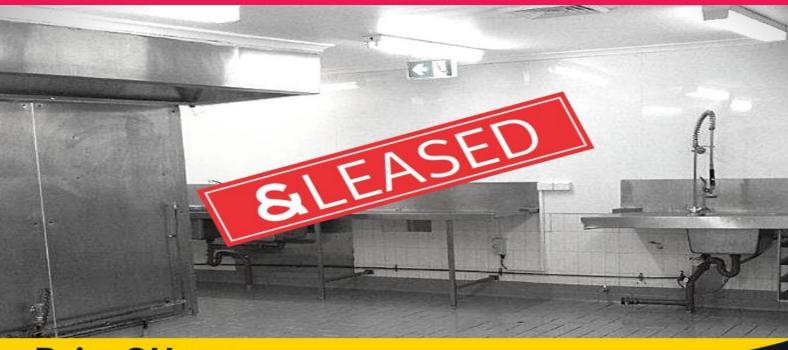

### 95m2 storage facility in Erina!

Previously used as a Commercial kitchen in the centrally located suburb of Erina. Currently has grease trap, sinks, stainless steel benches.

Features include:

- \* Goods lift
- \* Centrally located
- \* Ample parking
- \* High profile neighbouring tenants
- \* Walk to all community amenities