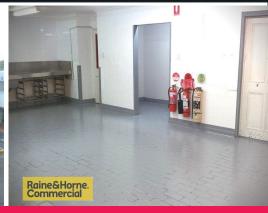

### 95m2 storage facility in Erina!

Previously used as a Commercial kitchen in the centrally located suburb of Erina. Currently has grease trap, sinks, stainless steel benches.

Features include:

- \* Goods lift
- \* Centrally located
- \* Ample parking
- \* High profile neighbouring tenants
- \* Walk to all community amenities