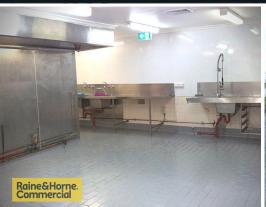

### 95m2 storage facility in Erina!

Previously used as a Commercial kitchen in the centrally located suburb of Erina. Currently has grease trap, sinks, stainless steel benches.

Features include:

- \* Goods lift
- \* Centrally located
- \* Ample parking
- \* High profile neighbouring tenants
- \* Walk to all community amenities