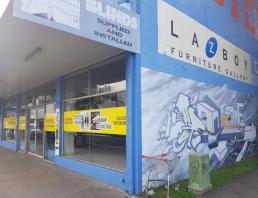

## SEVEN NEW EXCITING RETAIL OPPORTUNITIES 100m2 - 200m2

Ray White Commercial GC South is pleased to offer the famous Hutchisons Building, Murwillumbah for lease.

- 7 new tenancies available
- Suit Retail / Office space
- Areas available from 100m2\* 200m2\*
- The new construction to include a lift access, new side entry, ducted A/C and much more
- Prominent location opposite ?Sunnyside Mall' and adjoining other national tenants
- Available 1st January 2019 for tenant fit out
- Attractive rent