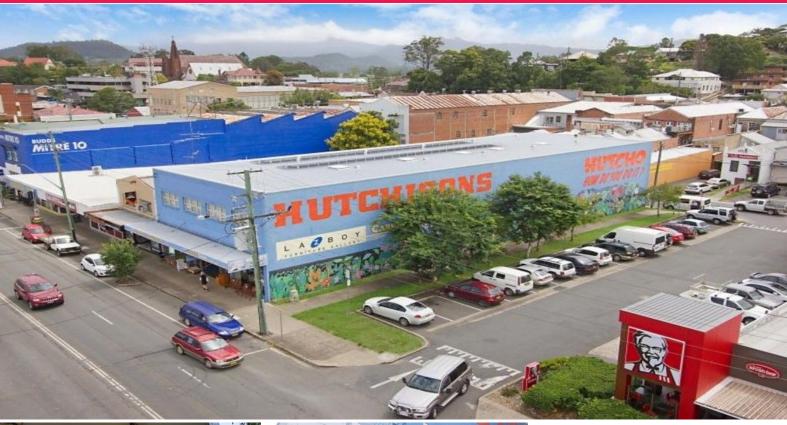

## SEVEN NEW EXCITING RETAIL OPPORTUNITIES 100m2 - 200m2

Ray White Commercial GC South is pleased to offer the famous Hutchisons Building, Murwillumbah for lease.

- 7 new tenancies available
- Suit Retail / Office space
- Areas available from 100m2\* 200m2\*
- The new construction to include a lift access, new side entry, ducted A/C and much more
- Prominent location opposite ?Sunnyside Mall' and adjoining other national tenants
- Available 1st January 2019 for tenant fit out
- Attractive rent