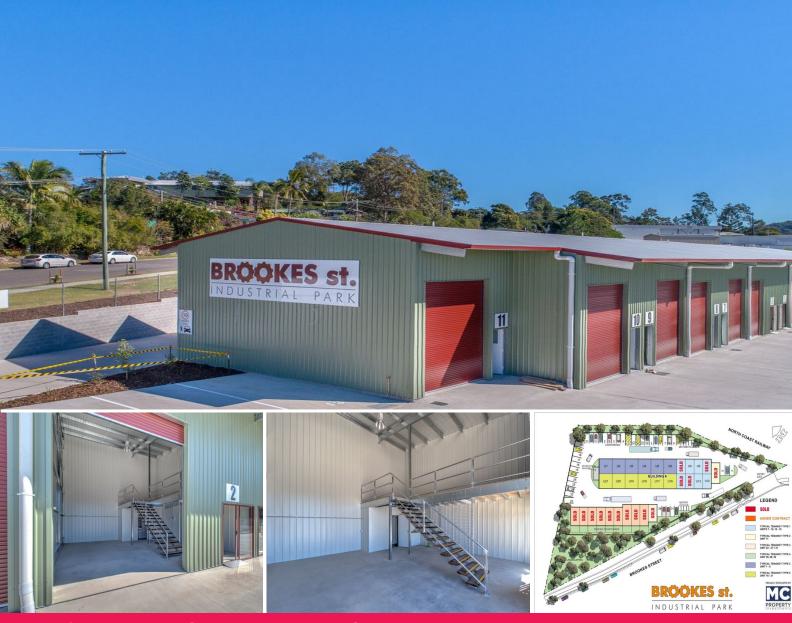

## 19/20 Brookes Street, Nambour QLD 4560

## Brand New Tenanted Industrial Investment | 8% Yield

- GLA 80m2 (58m2 GF + 22m2 Mezz)
- One exclusive car park + ample visitor car parks
- Clean & tidy brand new industrial complex
- Located just off the Bruce Highway with easy access to both ends of the Sunshine Coast
- Tenanted on a 12 month term
- Returning 8% based on net rental
- Toilet & shower amenities inside the shed

The Brookes St Industrial Park, Nambour is located just off the Bruce Highway and provides easy access in and out of the complex. It is clean & tidy and highly sought after with a very limited supply of small sheds for lease on the Sunshine Coast. The current tenant has signed a 12 month lease and is very happy, it is unlikely that they would vacate when there lease ends at this s Industrial FOR SALE